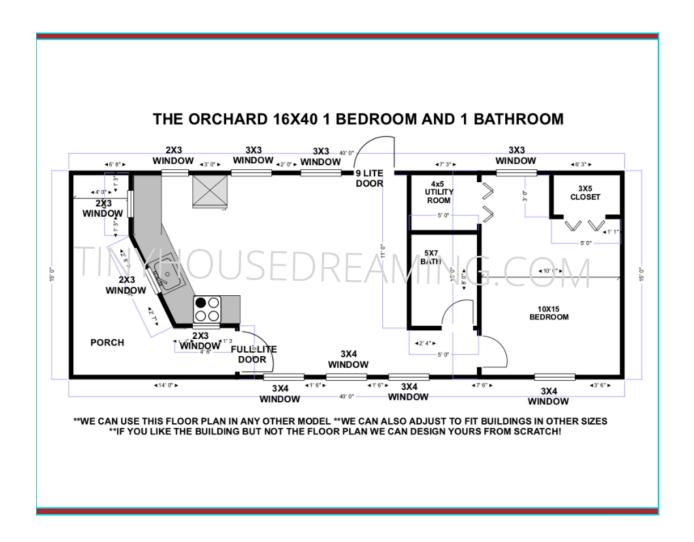

# THE ORCHARD 16X40 TINY HOME

We can build this style in any size we offer up to 16x56!

You can choose this floorplan or make any custom changes you like!

### FINISHED PREMIUM BUILDING AS SHOWN

- 1 FULL LITE DOOR
- 1 9 LITE DOOR
- 4 3X4 DOUBLE PANE INSULATED VINYL WINDOWS
- 4 2X3 DOUBLE PANE INSULATED VINYL WINDOWS
- 3 3X3 DOUBLE PANE INSULATED VINYL WINDOWS
- 4 –INTERIOR DOORS
- 3 220 AMP OUTLETS
- 2 HARDWIRED SMOKE DETECTORS
- 44 FEET OF FINISHED INTERIOR WALLS