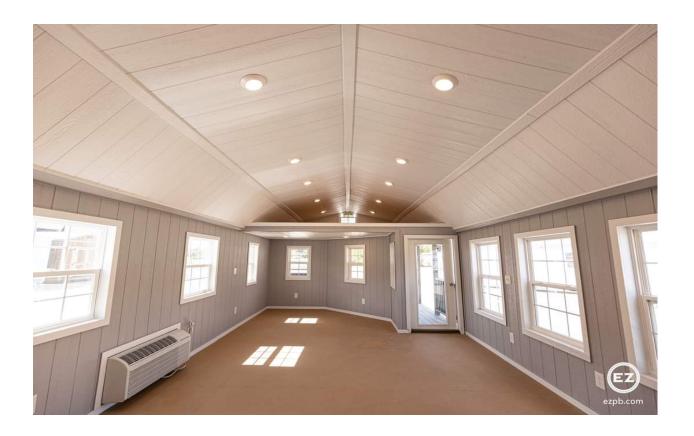

# FINISHED PREMIUM PACKAGE 1 BED 1 BATH LOFTED HOME WITHOUT STAIRS \$70,716.03

UNFINISHED INTERIOR SHELL \$36,744.84

### WHAT'S INCLUDED W/ THIS PREMIUM BUILDING?

### FINISHED PREMIUM BUILDING AS SHOWN

- 1 FULL LITE DOOR
- 1 9 LITE DOOR
- 4 3X4 DOUBLE PANE INSULATED VINYL WINDOWS
- 4 2X3 DOUBLE PANE INSULATED VINYL WINDOWS
- 3 3X3 DOUBLE PANE INSULATED VINYL WINDOWS
- 4 –INTERIOR DOORS
- 3 220 AMP OUTLETS
- 2 HARDWIRED SMOKE DETECTORS
- 44 FEET OF FINISHED INTERIOR WALLS

### THE FAMOUS PREMIUM PACKAGE INCLUDES

**THE ELECTRICAL PACKAGE** – INC. LED RECESSED CAN LIGHTS, OUTLETS, SWITCHES, & UPGRADED 200 AMP BREAKER PANEL

THE INSULATION PACKAGE — CLOSED CELL SPRAY FOAM UNDER THE FLOOR, RESIDENTIAL BATT INSULATION IN THE WALLS AND CEILING (YOU CAN UPGRADE TO CLOSED CELL SPRAY FOAM IN THE ENTIRE BUILDING)

FINISHED INTERIOR WALLS - INCLUDES PAINT AND TRIM

### PTAC HEATING AND COOLING UNIT

RESIDENTIAL FRAMING UPGRADE – 16" ON CENTER, BUILT TO RESIDENTIAL CODE. FLOOR JOISTS 12" ON CENTER FOR BUILDINGS OVER 40 FEET LONG

# PREMIUM PACKAGE FINISHED INTERIOR

Give your dream the space to thrive and the power to come alive in a fully finished climate-controlled premium package building. Customize the interior of ANY EZ Storage Building with electric, insulation, LED Lighting, HVAC and More.

The Premium Package Building includes: