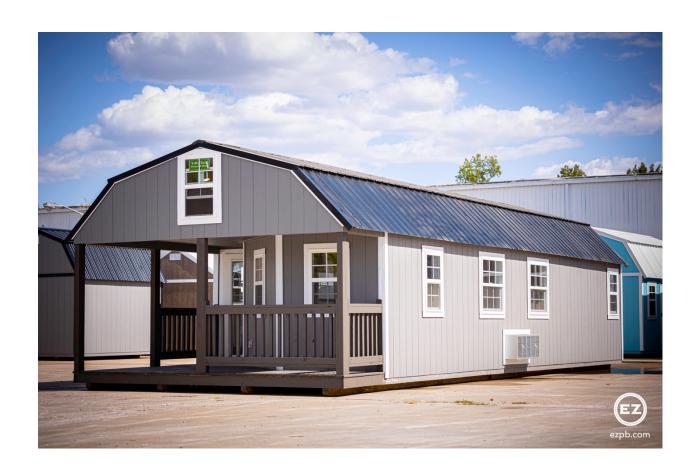

# THE ORCHARD 16X40 TINY HOME

We can build this style in any size we offer up to 16x56!

You can choose this floorplan or make any custom changes you like!

### FINISHED PREMIUM BUILDING AS SHOWN

- 1 FULL LITE DOOR
- 1 9 LITE DOOR
- 4 3X4 DOUBLE PANE INSULATED VINYL WINDOWS
- 4 2X3 DOUBLE PANE INSULATED VINYL WINDOWS
- 3 3X3 DOUBLE PANE INSULATED VINYL WINDOWS
- 4 –INTERIOR DOORS
- 3 220 AMP OUTLETS
- 2 HARDWIRED SMOKE DETECTORS
- 44 FEET OF FINISHED INTERIOR WALLS