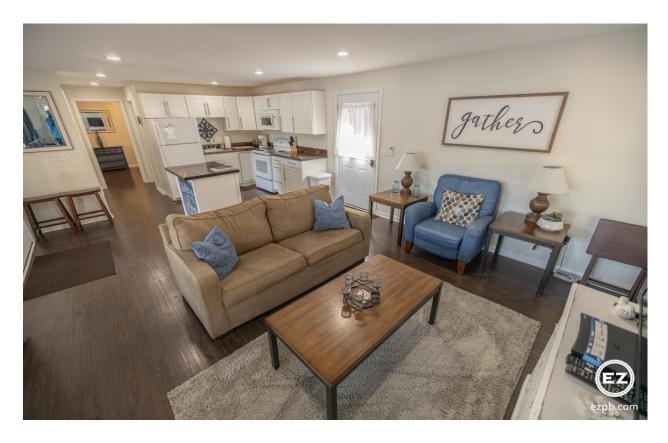

# FINISHED PREMIUM HOME 2 BED 2 BATH \$115,359.20

**UNFINISHED INTERIOR SHELL** 

\$70,479.96

### FINISHED PREMIUM BUILDING AS SHOWN

- 1 FULL LITE FRENCH DOOR
- 1 9 LITE DOOR
- 8 3X5 DOUBLE PANE INSULATED NO GRID VINYL WINDOWS
- 1 3X3 DOUBLE PANE INSULATED NO GRID VINYL WINDOWS
- 8 36" TRANSOM WINDOWS AND 1 72" TRANSOM WINDOW
- 1 POCKET DOORS AND 6 INTERIOR DOORS
- 3 220 AMP OUTLETS
- 4 HARDWIRED SMOKE DETECTORS
- 84 FEET OF FINISHED INTERIOR WALLS

### THE FAMOUS PREMIUM PACKAGE INCLUDES

**THE ELECTRICAL PACKAGE** – INC. LED RECESSED CAN LIGHTS, OUTLETS, SWITCHES, & UPGRADED 200 AMP BREAKER PANEL

THE INSULATION PACKAGE – CLOSED CELL SPRAY FOAM UNDER THE FLOOR, RESIDENTIAL BATT INSULATION IN THE WALLS AND CEILING (YOU CAN UPGRADE TO CLOSED CELL SPRAY FOAM IN THE ENTIRE BUILDING)

FINISHED INTERIOR WALLS - INCLUDES PAINT AND TRIM

### PTAC HEATING AND COOLING UNIT

**RESIDENTIAL FRAMING UPGRADE** – 16" ON CENTER, BUILT TO RESIDENTIAL CODE. FLOOR JOISTS 12" ON CENTER FOR BUILDINGS OVER 40 FEET LONG