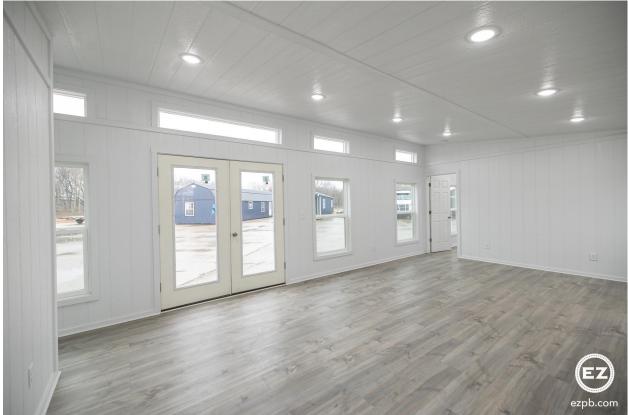

### FINISHED PREMIUM BUILDING AS SHOWN

- 1 FULL LITE FRENCH DOOR
- 1 9 LITE DOOR
- 8 3X5 DOUBLE PANE INSULATED NO GRID VINYL WINDOWS
- 1 3X3 DOUBLE PANE INSULATED NO GRID VINYL WINDOWS
- 8 36" TRANSOM WINDOWS AND 1 72" TRANSOM WINDOW
- 1 POCKET DOORS AND 6 INTERIOR DOORS
- 3 220 AMP OUTLETS
- 4 HARDWIRED SMOKE DETECTORS
- 84 FEET OF FINISHED INTERIOR WALLS

FINISHED INTERIOR WALLS - INCLUDES PAINT AND TRIM