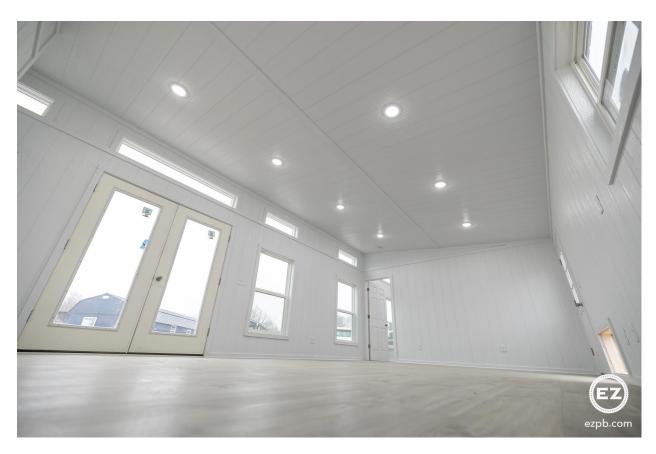

### FINISHED PREMIUM BUILDING AS SHOWN

- 1 FULL LITE FRENCH DOOR
- 1 9 LITE DOOR
- 8 3X5 DOUBLE PANE INSULATED NO GRID VINYL WINDOWS
- 1 3X3 DOUBLE PANE INSULATED NO GRID VINYL WINDOWS
- 8 36" TRANSOM WINDOWS AND 1 72" TRANSOM WINDOW
- 1 POCKET DOORS AND 6 INTERIOR DOORS
- 3 220 AMP OUTLETS
- 4 HARDWIRED SMOKE DETECTORS
- 84 FEET OF FINISHED INTERIOR WALLS

FINISHED INTERIOR WALLS - INCLUDES PAINT AND TRIM