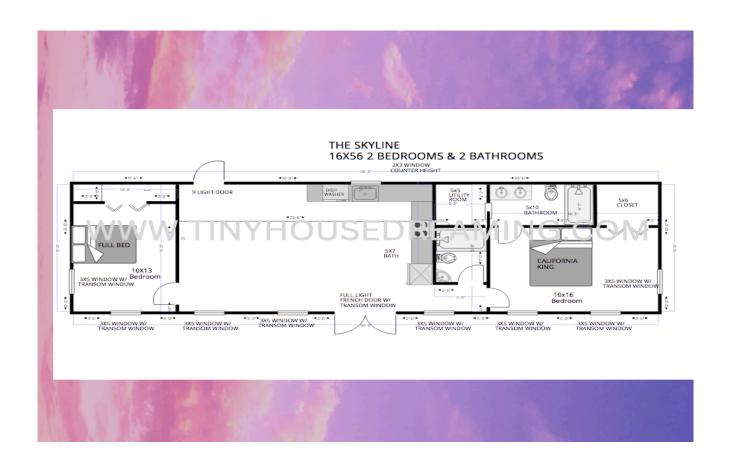

# The Skyline

We can build this style in any size we offer up to 16x56!

You can choose this floorplan or make any custom changes you like!

### FINISHED PREMIUM BUILDING AS SHOWN

- 1 FULL LITE FRENCH DOOR
- 1 9 LITE DOOR
- 8 3X5 DOUBLE PANE INSULATED NO GRID VINYL WINDOWS
- 1 3X3 DOUBLE PANE INSULATED NO GRID VINYL WINDOWS
- 8 36" TRANSOM WINDOWS AND 1 72" TRANSOM WINDOW
- 1 POCKET DOORS AND 6 INTERIOR DOORS
- 3 220 AMP OUTLETS
- 4 HARDWIRED SMOKE DETECTORS
- 84 FEET OF FINISHED INTERIOR WALLS