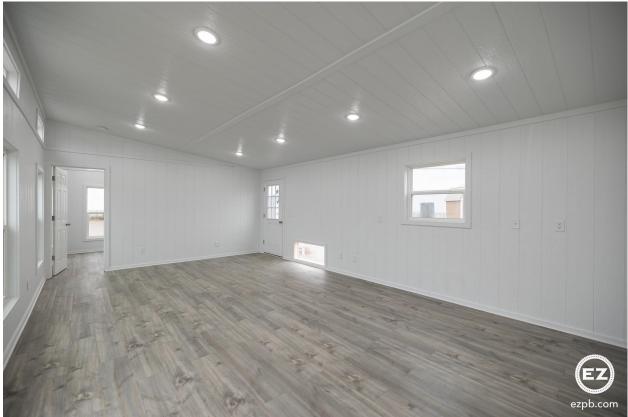

### FINISHED PREMIUM BUILDING AS SHOWN

- 1 FULL LITE FRENCH DOOR
- 1 9 LITE DOOR
- 8 3X5 DOUBLE PANE INSULATED NO GRID VINYL WINDOWS
- 1 3X3 DOUBLE PANE INSULATED NO GRID VINYL WINDOWS
- 8 36" TRANSOM WINDOWS AND 1 72" TRANSOM WINDOW
- 1 POCKET DOORS AND 6 INTERIOR DOORS
- 3 220 AMP OUTLETS
- 4 HARDWIRED SMOKE DETECTORS
- 84 FEET OF FINISHED INTERIOR WALLS

FINISHED INTERIOR WALLS - INCLUDES PAINT AND TRIM