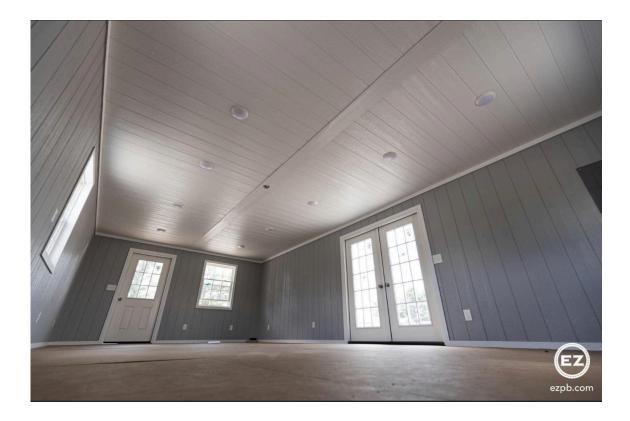

### WHAT'S INCLUDED W/ THIS PREMIUM BUILDING?

FINISHED PREMIUM BUILDING AS SHOWN

- 1 FRENCH DOOR
- 1 9 LITE DOOR
- 3 2X3 DOUBLE PANE INSULATED VINYL WINDOWS
- 1 3X3 DOUBLE PANE INSULATED VINYL WINDOWS
- 1 POCKET DOOR AND 2 INTERIOR DOORS
- 3 220 AMP OUTLETS
- 1 HARDWIRED SMOKE DETECTORS
- 25 FEET OF FINISHED INTERIOR WALLS

FINISHED INTERIOR WALLS - INCLUDES PAINT AND TRIM

PTAC HEATING AND COOLING UNIT

**RESIDENTIAL FRAMING UPGRADE** – 16" ON CENTER, BUILT TO RESIDENTIAL CODE. FLOOR JOISTS 12" ON CENTER FOR BUILDINGS OVER 40 FEET LONG