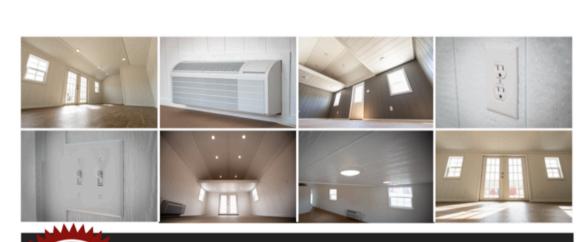

### WHAT'S INCLUDED W/ THIS PREMIUM BUILDING?

FINISHED PREMIUM BUILDING AS SHOWN

- 1 FRENCH DOOR
- 1 9 LITE DOOR
- 3 2X3 DOUBLE PANE INSULATED VINYL WINDOWS
- 1 3X3 DOUBLE PANE INSULATED VINYL WINDOWS
- 1 POCKET DOOR AND 2 INTERIOR DOORS
- 3 220 AMP OUTLETS
- 1 HARDWIRED SMOKE DETECTORS
- 25 FEET OF FINISHED INTERIOR WALLS

### THE FAMOUS PREMIUM PACKAGE INCLUDES

**THE ELECTRICAL PACKAGE** – INC. LED RECESSED CAN LIGHTS, OUTLETS, SWITCHES, & UPGRADED 200 AMP BREAKER PANEL

**THE INSULATION PACKAGE** – CLOSED CELL SPRAY FOAM UNDER THE FLOOR, RESIDENTIAL BATT INSULATION IN THE WALLS AND CEILING (YOU CAN UPGRADE TO CLOSED CELL SPRAY FOAM IN THE ENTIRE BUILDING)

FINISHED INTERIOR WALLS - INCLUDES PAINT AND TRIM

PTAC HEATING AND COOLING UNIT

**RESIDENTIAL FRAMING UPGRADE** – 16" ON CENTER, BUILT TO RESIDENTIAL CODE. FLOOR JOISTS 12" ON CENTER FOR BUILDINGS OVER 40 FEET LONG

## PREMIUM PACKAGE FINISHED INTERIOR

Give your dream the space to thrive and the power to come alive in a fully finished climate-controlled premium package building. Customize the interior of ANY EZ Storage Building with electric, insulation, LED Lighting, HVAC and More.

### FRAMING UPGRADE

- Loft Joist 16" on center
- Trusses 16" on center

#### INSULATION

- R-13 in the walls and ceiling
- 1.5" closed cell spray foam under flooring

### HVAC

• PTAC Unit (1 Year Warranty)

#### ELECTRICAL WIRING

- 100 AMP Breaker Panel
- 4-14 LED Can Lights (depending on size)
- 8-18 110 Volt Outlets (depending on size)
- Exterior Outlet
- Exterior Light

#### INTERIOR PAINT

 Choose your paint for Wall, Trim Color, and Ceiling

Whatever your purpose... Whatever your dream...
POWER YOUR PASSION