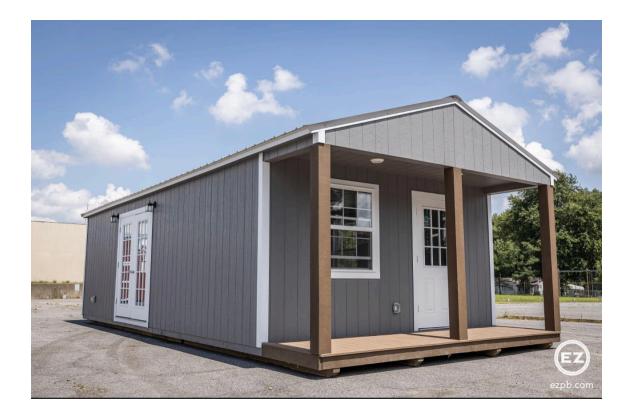

# The HUNTER

We can build this style in any size we offer up to 16x56!

You can choose this floorplan or make any custom changes you like!

### WHAT'S INCLUDED W/ THIS PREMIUM BUILDING?

FINISHED PREMIUM BUILDING AS SHOWN

- 1 FRENCH DOOR
- 1 9 LITE DOOR
- 3 2X3 DOUBLE PANE INSULATED VINYL WINDOWS
- 1 3X3 DOUBLE PANE INSULATED VINYL WINDOWS
- 1 POCKET DOOR AND 2 INTERIOR DOORS
- 3 220 AMP OUTLETS
- 1 HARDWIRED SMOKE DETECTORS
- 25 FEET OF FINISHED INTERIOR WALLS