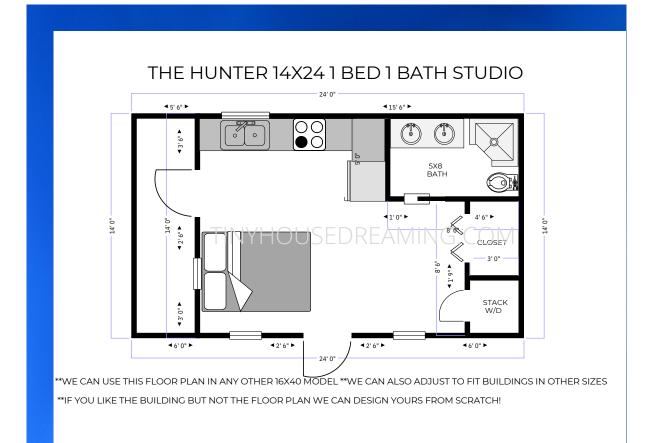

# The HUNTER

We can build this style in any size we offer up to 16x56!

You can choose this floorplan or make any custom changes you like!

## **VERSION WITHOUT LOFTS**

## FINISHED PREMIUM HOME STUDIO WITH 1 BATH \$43,651.84

UNFINISHED INTERIOR SHELL \$20,205.29