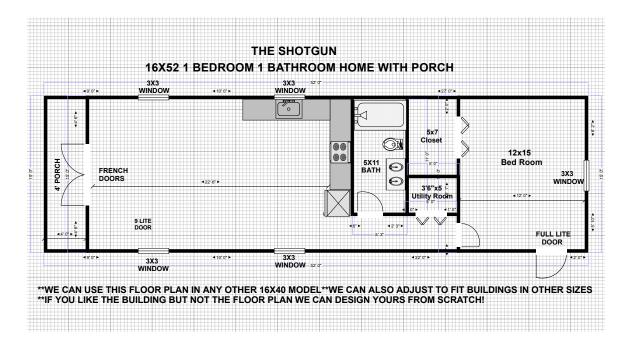

# The SHOTGUN

We can build this style in any size we offer up to 16x56!

You can choose this floorplan or make any custom changes you like!

### WHAT'S INCLUDED W/ THIS PREMIUM BUILDING?

FINISHED PREMIUM BUILDING AS SHOWN 1 – FRENCH DOOR 1 – FULL LITE DOOR 5 – 3X3 DOUBLE PANE INSULATED VINYL WINDOWS 4 –INTERIOR DOORS 3 – 220 AMP OUTLETS 3 – HARDWIRED SMOKE DETECTORS

52 FEET OF FINISHED INTERIOR WALLS