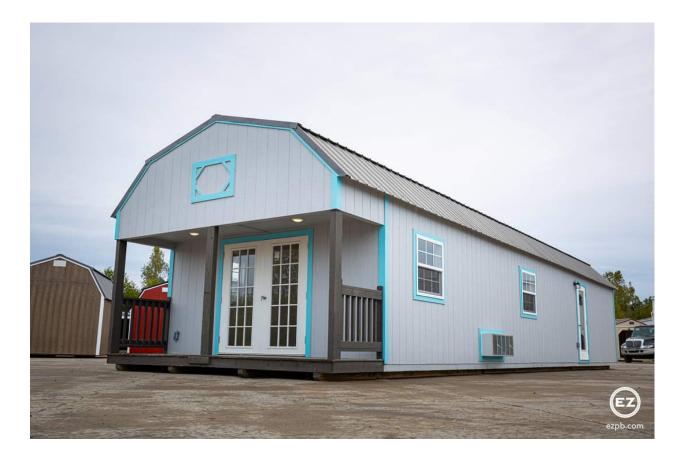

# The SHOTGUN

We can build this style in any size we offer up to 16x56!

You can choose this floorplan or make any custom changes you like!

### WHAT'S INCLUDED W/ THIS PREMIUM BUILDING?

FINISHED PREMIUM BUILDING AS SHOWN 1 – FRENCH DOOR 1 – FULL LITE DOOR 5 – 3X3 DOUBLE PANE INSULATED VINYL WINDOWS 4 –INTERIOR DOORS 3 – 220 AMP OUTLETS 3 – HARDWIRED SMOKE DETECTORS

52 FEET OF FINISHED INTERIOR WALLS