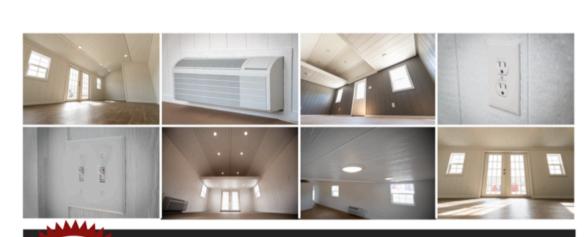

### WHAT'S INCLUDED W/ THIS PREMIUM BUILDING?

FINISHED PREMIUM BUILDING AS SHOWN 1 – FRENCH DOOR 1 – FULL LITE DOOR 5 – 3X3 DOUBLE PANE INSULATED VINYL WINDOWS 4 –INTERIOR DOORS 3 – 220 AMP OUTLETS 3 – HARDWIRED SMOKE DETECTORS

52 FEET OF FINISHED INTERIOR WALLS

### THE FAMOUS PREMIUM PACKAGE INCLUDES

**THE ELECTRICAL PACKAGE** – INC. LED RECESSED CAN LIGHTS, OUTLETS, SWITCHES, & UPGRADED 200 AMP BREAKER PANEL

**THE INSULATION PACKAGE** – CLOSED CELL SPRAY FOAM UNDER THE FLOOR, RESIDENTIAL BATT INSULATION IN THE WALLS AND CEILING (YOU CAN UPGRADE TO CLOSED CELL SPRAY FOAM IN THE ENTIRE BUILDING)

FINISHED INTERIOR WALLS - INCLUDES PAINT AND TRIM

PTAC HEATING AND COOLING UNIT

**RESIDENTIAL FRAMING UPGRADE** – 16" ON CENTER, BUILT TO RESIDENTIAL CODE. FLOOR JOISTS 12" ON CENTER FOR BUILDINGS OVER 40 FEET LONG