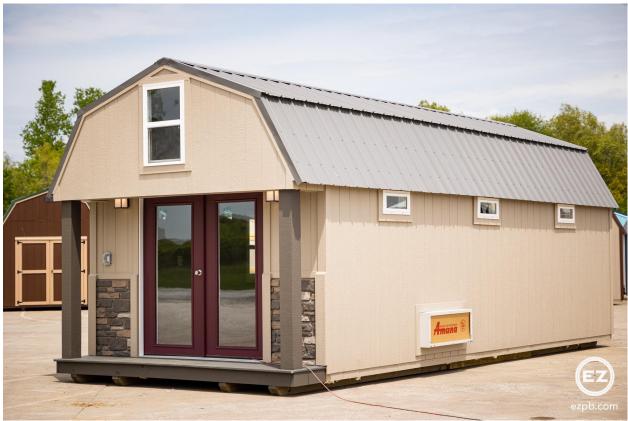

## The Remington

We can build this style in any size we offer up to 16x56!

You can choose this floorplan or make any custom changes you like!

\*\*WE CAN USE THIS FLOOR PLAN IN ANY OTHER MODEL \*\*WE CAN ALSO ADJUST TO FIT BUILDINGS IN OTHER SIZES \*\*IF YOU LIKE THE BUILDING BUT NOT THE FLOOR PLAN WE CAN DESIGN YOURS FROM SCRATCH!

## **VERSION WITHOUT LOFTS**

FINISHED PREMIUM HOME

1 BED 1 BATH

\$40,472.90

**UNFINISHED INTERIOR SHELL** 

\$18,452.65

## **VERSION WITH LOFTS**

FINISHED PREMIUM HOME

1 BED 1 BATH LOFTED HOME

\$41,145.79

UNFINISHED INTERIOR SHELL \$19,125.54