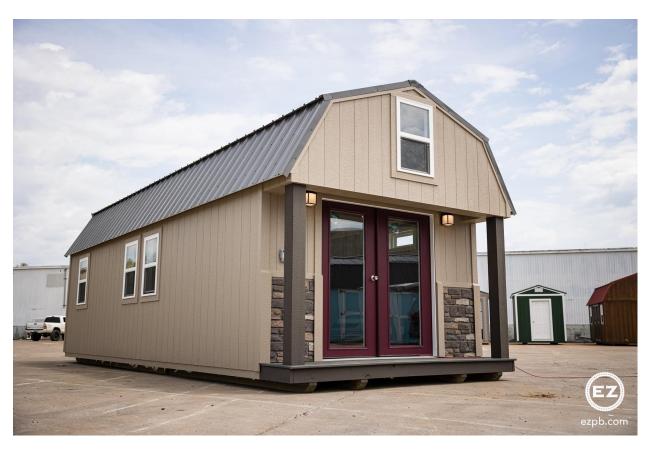

## The Remington

We can build this style in any size we offer up to 16x56!

You can choose this floorplan or make any custom changes you like!

\*\*WE CAN USE THIS FLOOR PLAN IN ANY OTHER MODEL \*\*WE CAN ALSO ADJUST TO FIT BUILDINGS IN OTHER SIZES \*\*IF YOU LIKE THE BUILDING BUT NOT THE FLOOR PLAN WE CAN DESIGN YOURS FROM SCRATCH!

## **VERSION WITHOUT LOFTS**

FINISHED PREMIUM HOME

1 BED 1 BATH

\$40,472.90

**UNFINISHED INTERIOR SHELL** 

\$18,452.65

## **VERSION WITH LOFTS**

FINISHED PREMIUM HOME

1 BED 1 BATH LOFTED HOME

\$41,145.79

UNFINISHED INTERIOR SHELL \$19,125.54