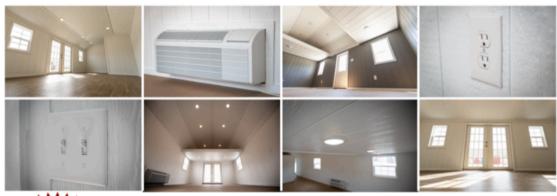

### FINISHED PREMIUM BUILDING AS SHOWN

- 1 –FULL LITE FRENCH DOOR
- 1 9 LITE DOOR
- 4 2X3 DOUBLE PANE INSULATED NO GRID VINYL WINDOWS
- 1 3X3 DOUBLE PANE INSULATED NO GRID VINYL WINDOW
- 3 24" TRANSOM DOUBLE PANE INSULATED VINYL WINDOWS
- 3 INTERIOR DOORS
- 3 220 AMP OUTLETS
- 2 HARDWIRED SMOKE DETECTORS
- 29 FEET OF FINISHED INTERIOR WALLS

### THE FAMOUS PREMIUM PACKAGE INCLUDES

**THE ELECTRICAL PACKAGE** – INC. LED RECESSED CAN LIGHTS, OUTLETS, SWITCHES, & UPGRADED 200 AMP BREAKER PANEL

THE INSULATION PACKAGE – CLOSED CELL SPRAY FOAM UNDER THE FLOOR, RESIDENTIAL BATT INSULATION IN THE WALLS AND CEILING (YOU CAN UPGRADE TO CLOSED CELL SPRAY FOAM IN THE ENTIRE BUILDING)

FINISHED INTERIOR WALLS - INCLUDES PAINT AND TRIM

### PTAC HEATING AND COOLING UNIT

**RESIDENTIAL FRAMING UPGRADE** – 16" ON CENTER, BUILT TO RESIDENTIAL CODE. FLOOR JOISTS 12" ON CENTER FOR BUILDINGS OVER 40 FEET LONG

# PREMIUM PACKAGE FINISHED INTERIOR

Give your dream the space to thrive and the power to come alive in a fully finished climate-controlled premium package building. Customize the interior of ANY EZ Storage Building with electric, insulation, LED Lighting, HVAC and More.

### INSULATION

- · R-13 in the walls and ceiling
- 1.5" closed cell spray foam under flooring

### HVAC

• PTAC Unit (1 Year Warranty)

### ELECTRICAL WIRING

- 100 AMP Breaker Panel
- 4-14 LED Can Lights (depending on size)
- 8-18 110 Volt Outlets (depending on size)
- Exterior Outlet
- Exterior Light

### INTERIOR PAINT

 Choose your paint for Wall, Trim Color, and Ceiling

Whatever your purpose... Whatever your dream...