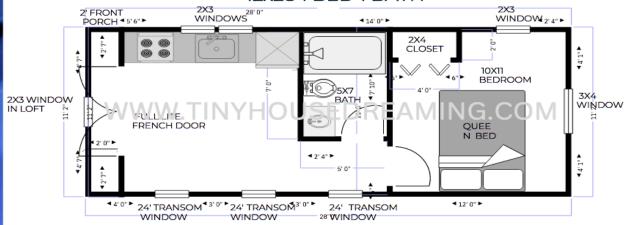

## The Remington

We can build this style in any size we offer up to 16x56!

You can choose this floorplan or make any custom changes you like!

\*\*WE CAN USE THIS FLOOR PLAN IN ANY OTHER MODEL \*\*WE CAN ALSO ADJUST TO FIT BUILDINGS IN OTHER SIZES \*\*IF YOU LIKE THE BUILDING BUT NOT THE FLOOR PLAN WE CAN DESIGN YOURS FROM SCRATCH!

## **VERSION WITHOUT LOFTS**

FINISHED PREMIUM HOME

1 BED 1 BATH

\$40,472.90

**UNFINISHED INTERIOR SHELL** 

\$18,452.65

## **VERSION WITH LOFTS**

FINISHED PREMIUM HOME

1 BED 1 BATH LOFTED HOME

\$41,145.79

UNFINISHED INTERIOR SHELL \$19,125.54