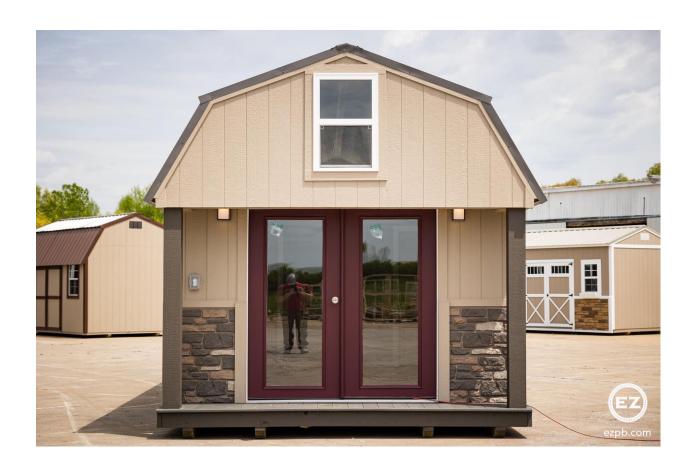

## The Remington

We can build this style in any size we offer up to 16x56!

You can choose this floorplan or make any custom changes you like!

\*\*WE CAN USE THIS FLOOR PLAN IN ANY OTHER MODEL \*\*WE CAN ALSO ADJUST TO FIT BUILDINGS IN OTHER SIZES \*\*IF YOU LIKE THE BUILDING BUT NOT THE FLOOR PLAN WE CAN DESIGN YOURS FROM SCRATCH!

### FINISHED PREMIUM BUILDING AS SHOWN

- 1 –FULL LITE FRENCH DOOR
- 1 9 LITE DOOR
- 4 2X3 DOUBLE PANE INSULATED NO GRID VINYL WINDOWS
- 1 3X3 DOUBLE PANE INSULATED NO GRID VINYL WINDOW
- 3 24" TRANSOM DOUBLE PANE INSULATED VINYL WINDOWS
- 3 INTERIOR DOORS
- 3 220 AMP OUTLETS
- 2 HARDWIRED SMOKE DETECTORS
- 29 FEET OF FINISHED INTERIOR WALLS