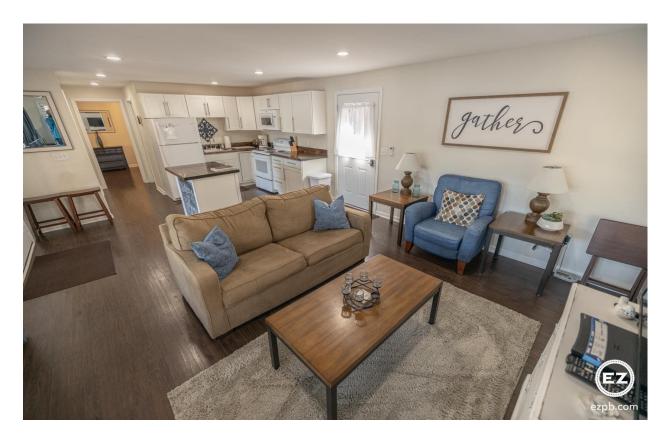

# PREMIUM PACKAGE FINISHED INTERIOR

Give your dream the space to thrive and the power to come alive in a fully finished climate-controlled premium package building. Customize the interior of ANY EZ Storage Building with electric, insulation, LED Lighting, HVAC and More.

The Premium Package Building includes: