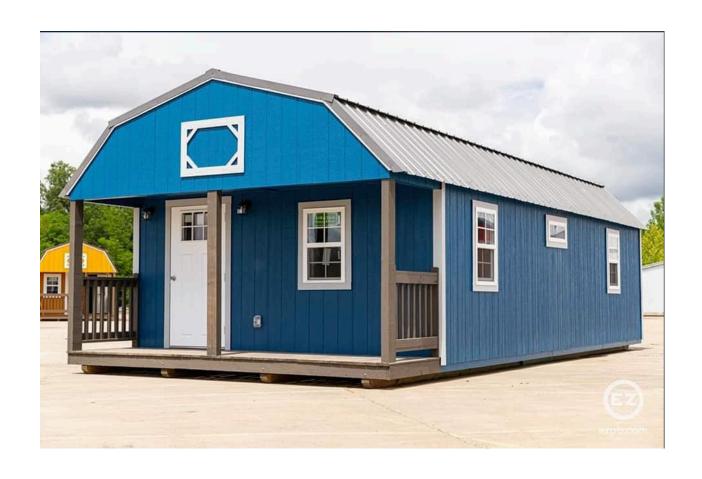

## **The Getaway**

We can build this style in any size we offer up to 16x56!

You can choose this floorplan or make any custom changes you like!

## **VERSION WITH LOFTS**

FINISHED PREMIUM HOME

1 BED 1 BATH LOFTED HOME

\$58,068.91

UNFINISHED INTERIOR SHELL \$27,383.66

## **VERSION WITHOUT LOFTS**

FINISHED PREMIUM HOME

1 BED 1 BATH HOME

\$56,242.72

UNFINISHED INTERIOR SHELL \$25,557.47