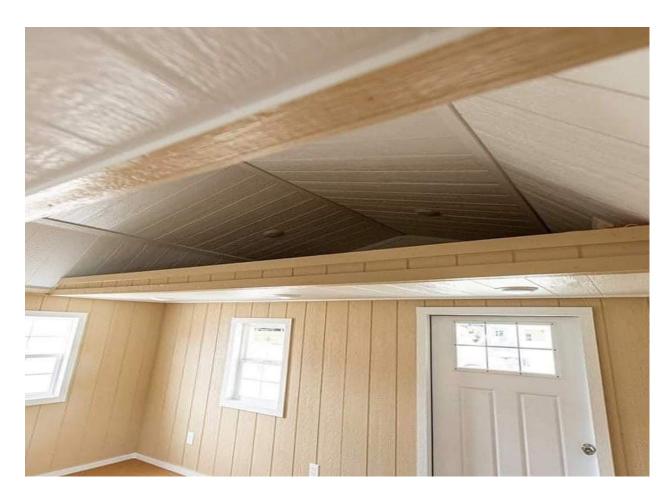

# PREMIUM PACKAGE FINISHED INTERIOR

Give your dream the space to thrive and the power to come alive in a fully finished climate-controlled premium package building. Customize the interior of ANY EZ Storage Building with electric, insulation, LED Lighting, HVAC and More.

#### FRAMING UPGRADE

- Loft Joist 16" on center
- · Trusses 16" on center

#### INSULATION

- · R-13 in the walls and ceiling
- 1.5" closed cell spray foam under flooring