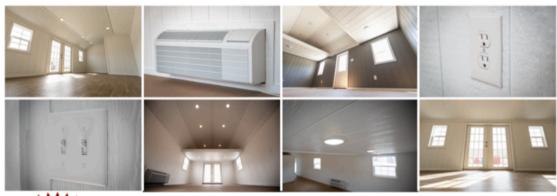

# PREMIUM PACKAGE FINISHED INTERIOR

Give your dream the space to thrive and the power to come alive in a fully finished climate-controlled premium package building. Customize the interior of ANY EZ Storage Building with electric, insulation, LED Lighting, HVAC and More.

The Premium Package Building includes:

#### FRAMING UPGRADE

- Loft Joist 16" on center
- · Trusses 16" on center

#### INSULATION

- · R-13 in the walls and ceiling
- 1.5" closed cell spray foam under flooring

#### HVAC

• PTAC Unit (1 Year Warranty)

#### ELECTRICAL WIRING

- 100 AMP Breaker Panel
- 4-14 LED Can Lights (depending on size)
- 8-18 110 Volt Outlets (depending on size)
- Exterior Outlet
- Exterior Light

#### INTERIOR PAINT

 Choose your paint for Wall, Trim Color, and Ceiling

Whatever your purpose... Whatever your dream...