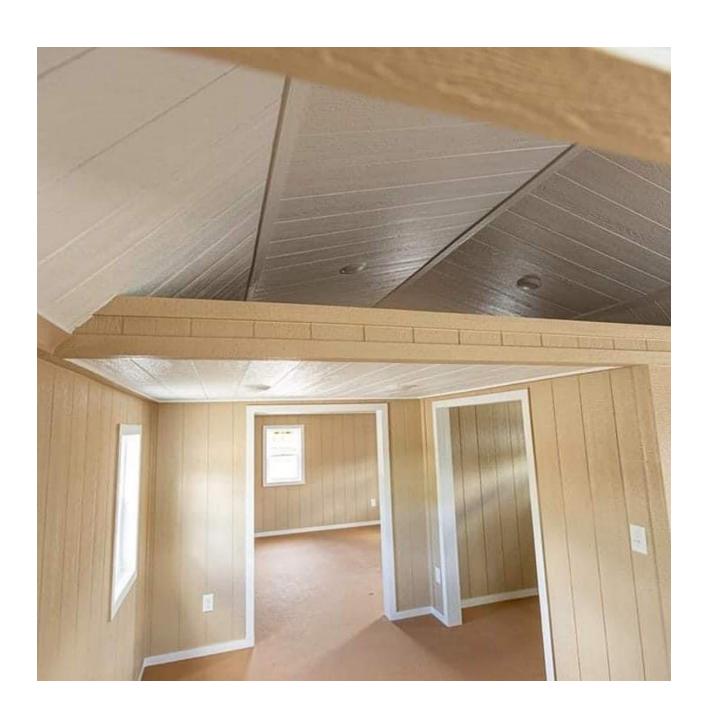

# PREMIUM PACKAGE FINISHED INTERIOR

Give your dream the space to thrive and the power to come alive in a fully finished climate-controlled premium package building. Customize the interior of ANY EZ Storage Building with electric, insulation, LED Lighting, HVAC and More.

The Premium Package Building includes:

#### FRAMING UPGRADE

- Loft Joist 16" on center
- · Trusses 16" on center

#### INSULATION

- · R-13 in the walls and ceiling
- 1.5" closed cell spray foam under flooring

#### HVAC

• PTAC Unit (1 Year Warranty)

#### ELECTRICAL WIRING

- 100 AMP Breaker Panel
- 4-14 LED Can Lights (depending on size)
- 8-18 110 Volt Outlets (depending on size)
- Exterior Outlet
- Exterior Light

#### INTERIOR PAINT

 Choose your paint for Wall, Trim Color, and Ceiling

Whatever your purpose... Whatever your dream...