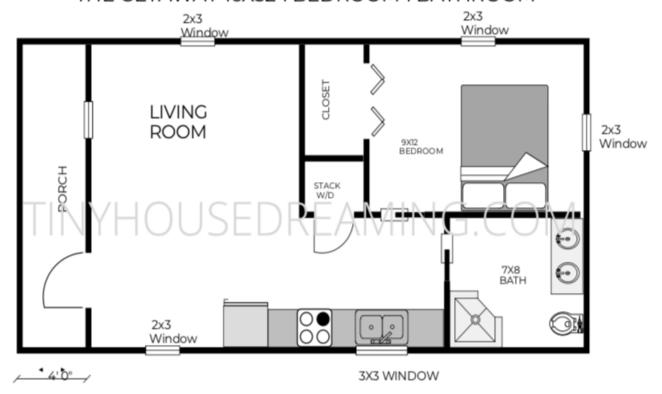

#### THE GETAWAY 16X32 1 BEDROOM 1 BATHROOM

\*\*WE CAN USE THIS FLOOR PLAN IN ANY OTHER MODEL \*\*WE CAN ALSO ADJUST TO FIT BUILDINGS IN OTHER SIZES

\*\*IF YOU LIKE THE BUILDING BUT NOT THE FLOOR PLAN WE CAN DESIGN YOURS FROM SCRATCH!